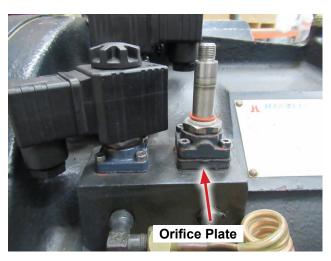

## **Packaging**

For the unload solenoid you can have 2 types of configurations, one which uses the orifice plate or one that uses the orifice plug. If you are using infinite capacity unloading(pulsing) you would leave these restrictions in place to slow down the unloading. If you are set up for step unloading(on/off) these restrictions should have been removed. Replace the existing solenoid with the new solenoid and 2 gaskets for the orifice plate or 1 gasket for the orifice plug.