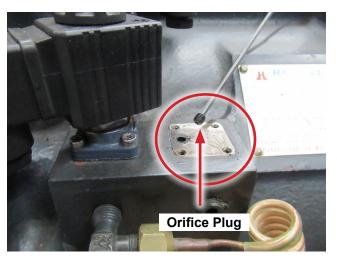

## **Packaging**

For the unload solenoid you can have 2 types of configurations, one which uses the orifice plate or one that uses the orifice plug. If you are using infinite capacity unloading(pulsing) you would leave these restrictions in place to slow down the unloading. If you are set up for step unloading(on/off) these restrictions should have been removed. Replace the existing solenoid with the new solenoid and 2 gaskets for the orifice plate or 1 gasket for the orifice plug.